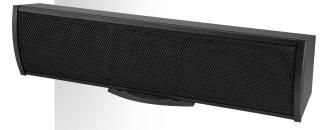

## FLEXIBLE, VERSATILE, HIGH-RESOLUTION CENTER CHANNEL

Designed to serve as an high performance center in home theater environments, the compact Encore TF delivers exceptional performance at a very affordable price. An Advanced Thin Film driver, long-excursion low-mass woofers, and sophisticated crossover engineering combine to produce sound with a lifelike clarity and openness. Encore TF delivers compelling center channel reproduction whether mounted beneath a high definition flat screen or used with the included table top stand. Additionally, the Encore TF is highly adaptable, working equally well mounted horizontally or vertically in surround sound applications.

### Application:

Home theater center/front/surround ideal for small to medium sized rooms.

An Advanced Thin Film driver, lowmass woofers, and a sophisticated crossover produce sound with clarity and openness. Fully adaptable, Encore TF works equally well whether mounted horizontally or vertically with the included wall bracket or table stand.

#### **Key Features:**

- ATF™ (Advanced Thin Film) tweeter
- Dual low-distortion 4-inch woofers
- Precision Vojtko<sup>TM</sup> crossover
- Horizontal or vertical installation
- On-wall or off-wall installation
- Low-profile wall bracket included
- Stand included