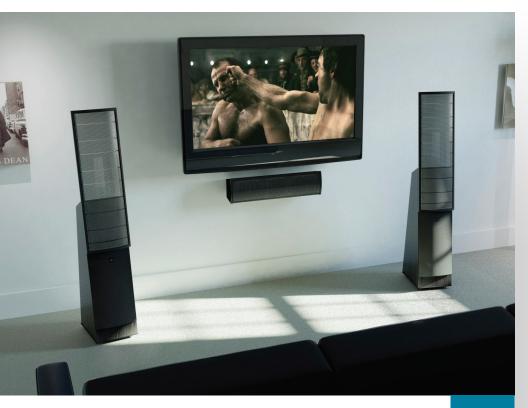

## FLEXIBLE, VERSATILE, HIGH-RESOLUTION CENTER CHANNEL

Designed to serve as an high performance center in home theater environments, the compact Encore TF delivers exceptional performance at a very affordable price. An Advanced Thin Film driver, long-excursion low-mass woofers, and sophisticated crossover engineering combine to produce sound with a lifelike clarity and openness. Encore TF delivers compelling center channel reproduction whether mounted beneath a high definition flat screen or used with the included table top stand. Additionally, the Encore TF is highly adaptable, working equally well mounted horizontally or vertically in surround sound applications.

### Application:

Home theater center/front/surround ideal for small to medium sized rooms.

An Advanced Thin Film driver, lowmass woofers, and a sophisticated crossover produce sound with clarity and openness. Fully adaptable, Encore TF works equally well whether mounted horizontally or vertically with the included wall bracket or table stand.