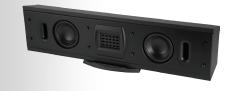

## FLEXIBLE, VERSATILE, HIGH-RESOLUTION CENTER CHANNEL

Designed to serve as an high performance center in home theater environments, the compact Encore TF delivers exceptional performance at a very affordable price. An Advanced Thin Film driver, long-excursion low-mass woofers, and sophisticated crossover engineering combine to produce sound with a lifelike clarity and openness. Encore TF delivers compelling center channel reproduction whether mounted beneath a high definition flat screen or used with the included table top stand. Additionally, the Encore TF is highly adaptable, working equally well mounted horizontally or vertically in surround sound applications.

### Application:

Home theater center/front/surround ideal for small to medium sized rooms.

An Advanced Thin Film driver, lowmass woofers, and a sophisticated crossover produce sound with clarity and openness. Fully adaptable, Encore TF works equally well whether mounted horizontally or vertically with the included wall bracket or table stand.

#### **Key Features:**

- ATF™ (Advanced Thin Film) tweeter
- Dual low-distortion 4-inch woofers
- Precision Vojtko<sup>TM</sup> crossover
- Horizontal or vertical installation
- On-wall or off-wall installation
- Low-profile wall bracket included
- Stand included