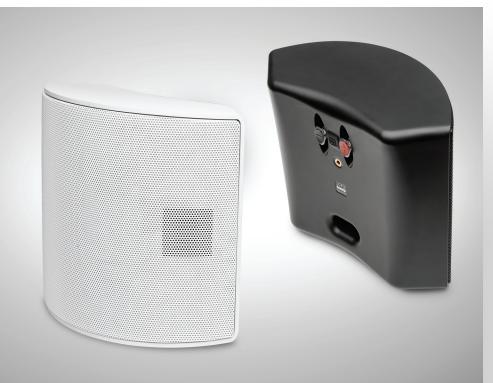

Motion TX

MOTION SERIES

push-style binding posts also accept banana plugs (Motion 4 shown here).

## **Key Features:**

- Dual Folded Motion<sup>™</sup> tweeters
- Wide dispersion
- 5.25-inch paper cone woofer doped for stability and damping. Rigid dust cap.
- Folded bass reflex port
- Precision Voitko<sup>™</sup> crossover with custom air core coil and low DCR steel laminate inductors; polyester film and low DF electrolytic capacitors
- On-wall installation in corner, flat on wall, or angled on wall
- Bookshelf installation
- Convenient push-style binding posts easily adapt to accept banana plugs.