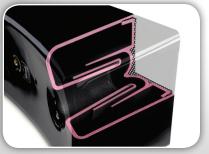

## **FINISH OPTIONS**

Folded bass reflex port shown here in pink (Motion 4 shown here).

For detailed amplifier recommendations and complete specifications visit www.MartinLogan.com.