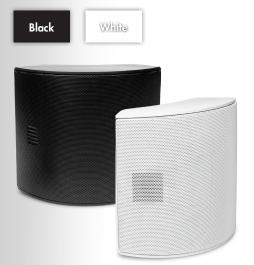

## **FINISH OPTIONS**

Folded bass reflex port shown here in pink (Motion 4 shown here).

For detailed amplifier recommendations and complete specifications visit www.MartinLogan.com.