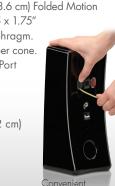

74–25,000 Hz ± 3dB Frequency Response 91 dB/2.83 volts/meter Sensitivity 4 Ohms. Compatible with 4, 6, Impedance or 8 Ohm rated amplifiers. Crossover Frequency 4500 Hz High Frequency Driver Two 1 x 1.4" (2.6 x 3.6 cm) Folded Motion Transducer with 5.25 x 1.75" (13.3 x 4.4 cm) diaphragm. Mid/Low Freq. Drivers 5.25" (13.3 cm) paper cone. Folded Bass Reflex Port Recommended Amp 20-160 watts Weight 9.5 lbs. (4.4 kg) Size (HxWxD) 11.1 x 12 x 6" (1111111 (28.2 x 30.5 x 15.2 cm) 00000 MARTIN LOGAN® The superb Folded Motion The Great American Speaker Company tweeter