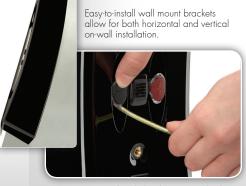

## **Key Features:**

- Folded Motion<sup>TM</sup> tweeter
- Dual 4-inch woofers. Paper cones doped for stability and damping.
   Rigid structure dust cap.
- Precision Vojtko<sup>TM</sup> crossover with custom air core coil and low DCR steel laminate inductors, and polyester film and low DF electrolytic capacitors
- Bookshelf or on-wall installation
- Convenient push-style binding posts