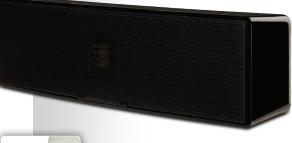

## AUDIOPHILE PERFORMANCE WITHOUT AN AUDIOPHILE PRICE

Inspired by the clarity and detail of our ultra-high-end electrostatic loudspeakers, Motion 8 features an exquisite Folded Motion tweeter and powerful bass technology in a compact and affordable package. Key to Motion 8's performance is the lightning fast response of the tweeter's light-weight diaphragm combined with a large surface area (8-times that of a typical one-inch dome tweeter) which together achieve a smooth, refined sound with stunning dynamic range and jaw-dropping clarity—certain to inspire envy in audiophiles and non-audiophiles alike.

## **Key Features:**

- Folded Motion<sup>TM</sup> tweeter
- Dual 4-inch woofers. Paper cones doped for stability and damping.
   Rigid structure dust cap.
- Precision Vojtko<sup>TM</sup> crossover with custom air core coil and low DCR steel laminate inductors, and polyester film and low DF electrolytic capacitors
- Bookshelf or on-wall installation
- Convenient push-style binding posts